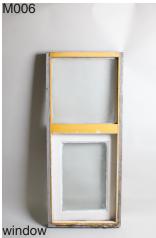

## **HOME DECOR**

small bowls

shallow large plates

construction barrier

balcony door Robin Hood Gardens

bubble wrap

Robin Hood Gardens

perspex mirror two-way mirror