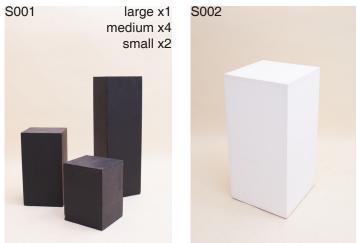

etal/leather chair



red metal chair

C010



metal bar stool - white



red/brown chair



muji leather stool



metal bar stool - yellow



red/white chair





## **CHAIRS**

## **PLANTS**

P001

Small

P005

P009

Medium





P010

P002





P007

P011



P003







P008









P014

P015

P019



P017











H002

set of 3



brass helix

H005

Moroccan azilal rug A New Tribe



Elza Guetens plates A New Tribe





Teardrop and Globe lights Massow Interiors Hemmesphere Lighting



concrete tape dispenser Markus Pettersen A New Tribe



angle poise lamp



## **HOME DECOR**



small bowls

shallow large plates









construction barrier



balcony door Robin Hood Gardens



bubble wrap



Robin Hood Gardens



perspex mirror two-way mirror





## **INTERESTING MATERIALS**



black plinths

large white plinth on wheels