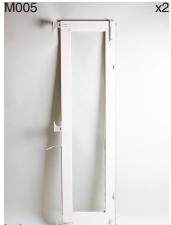

## **HOME DECOR**

small bowls

shallow large plates

construction barrier

balcony door Robin Hood Gardens

bubble wrap

Robin Hood Gardens

perspex mirror two-way mirror