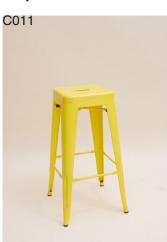

Marcel Breuer chair



muji chair



metal bar stool - grey



metal/leather chair



red metal chair

C010



metal bar stool - white



red/brown chair



muji leather stool



metal bar stool - yellow



red/white chair





## **CHAIRS**

## **PLANTS**

P001

Small

P005

P009

Medium





P010

P002





P007

P011



P003







P008









P014

P015

P019



P017











H002

set of 3



brass helix

H005

Moroccan azilal rug A New Tribe



Elza Guetens plates A New Tribe





Teardrop and Globe lights Massow Interiors Hemmesphere Lighting



concrete tape dispenser Markus Pettersen A New Tribe



angle poise lamp



## **HOME DECOR**



small bowls

shallow large plates









construction barrier



balcony door Robin Hood Gardens



bubble wrap



Robin Hood Gardens



perspex mirror two-way mirror





## **INTERESTING MATERIALS**



black plinths

large white plinth on wheels